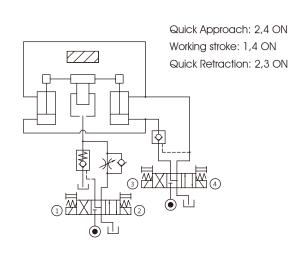

|            |
| Area Ratio                  | 2.78 / 1         | 3.9 / 1   | 3.4 / 1    | 3.4 / 1    |
| Cracking Pressure           | 0.06 Bar         |           |            |            |
| Ambient Temperature Range   | -20°C~+50°C      |           |            |            |
| Hydraulic Fluid Temperature | -20°C~+70°C      |           |            |            |
| Viscosity Range             | 15~400 mm²/S     |           |            |            |
| Hydraulic Oil               | ISO VG32, 46, 68 |           |            |            |
| Weight                      | 2.3 kg           | 2.9 kg    | 19 kg      | 29.5 kg    |

### ORDERING CODE:

PFV - 50 - 10

1

2

2

- 1 PREFILL VALVE
- 2 NOMINAL VALVE SIZE
- **3 DESIGN NUMBER**

## GRAPHIC SYMBOL:



## HYDRAULIC CONFIGURATION:



## INSTALLATION:



# **PREFILL VALVE**

### **DIMENSIONS:**

■ PFV-50-10









## **PREFILL VALVE**

### **DIMENSIONS:**

■ PFV-100-10