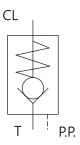

|           |            |            |
| Area Ratio                  | 2.78 / 1         | 3.9 / 1   | 3.4 / 1    | 3.4 / 1    |
| Cracking Pressure           | 0.06 Bar         |           |            |            |
| Ambient Temperature Range   | -20°C~+50°C      |           |            |            |
| Hydraulic Fluid Temperature | -20°C~+70°C      |           |            |            |
| Viscosity Range             | 15~400 mm²/S     |           |            |            |
| Hydraulic Oil               | ISO VG32, 46, 68 |           |            |            |
| Weight                      | 2.3 kg           | 2.9 kg    | 19 kg      | 29.5 kg    |

### ORDERING CODE:

PFV - 50 - 10

1

2

2

- 1 PREFILL VALVE
- 2 NOMINAL VALVE SIZE
- **3 DESIGN NUMBER**

## GRAPHIC SYMBOL:



## HYDRAULIC CONFIGURATION:



## INSTALLATION:



# **PREFILL VALVE**

### **DIMENSIONS:**

■ PFV-50-10









## **PREFILL VALVE**

### **DIMENSIONS:**

■ PFV-100-10