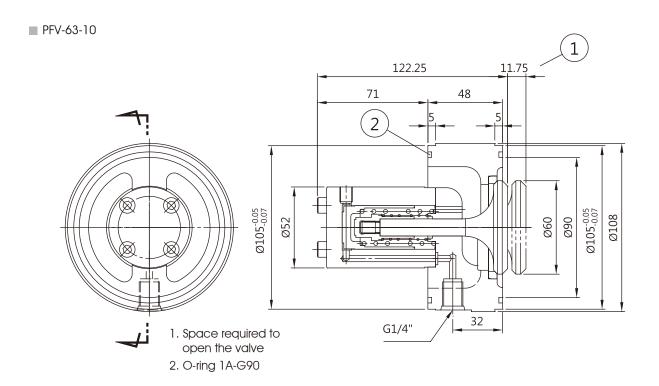

.4 / 1    | 3.4 / 1    |
| Cracking Pressure           | 0.06 Bar         |           |            |            |
| Ambient Temperature Range   | -20°C~+50°C      |           |            |            |
| Hydraulic Fluid Temperature | -20°C~+70°C      |           |            |            |
| Viscosity Range             | 15~400 mm²/S     |           |            |            |
| Hydraulic Oil               | ISO VG32, 46, 68 |           |            |            |
| Weight                      | 2.3 kg           | 2.9 kg    | 19 kg      | 29.5 kg    |

### ORDERING CODE:

PFV - 50 - 10

1

2

2

- 1 PREFILL VALVE
- 2 NOMINAL VALVE SIZE
- **3 DESIGN NUMBER**

## GRAPHIC SYMBOL:



## HYDRAULIC CONFIGURATION:



## INSTALLATION:



# **PREFILL VALVE**

### **DIMENSIONS:**

■ PFV-50-10









## **PREFILL VALVE**

### **DIMENSIONS:**

■ PFV-100-10