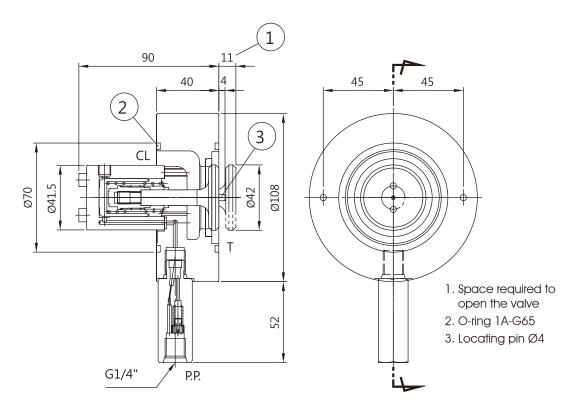

3.4 / 1    | 3.4 / 1    |
| Cracking Pressure           | 0.06 Bar         |           |            |            |
| Ambient Temperature Range   | -20°C~+50°C      |           |            |            |
| Hydraulic Fluid Temperature | -20°C~+70°C      |           |            |            |
| Viscosity Range             | 15~400 mm²/S     |           |            |            |
| Hydraulic Oil               | ISO VG32, 46, 68 |           |            |            |
| Weight                      | 2.3 kg           | 2.9 kg    | 19 kg      | 29.5 kg    |

### ORDERING CODE:

PFV - 50 - 10

1

2

2

- 1 PREFILL VALVE
- 2 NOMINAL VALVE SIZE
- **3 DESIGN NUMBER**

## GRAPHIC SYMBOL:



## HYDRAULIC CONFIGURATION:



## INSTALLATION:



# **PREFILL VALVE**

### **DIMENSIONS:**

■ PFV-50-10









## **PREFILL VALVE**

### **DIMENSIONS:**

■ PFV-100-10