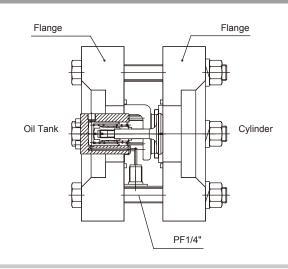

rea Ratio                  | 2.78 / 1         | 3.9 / 1   | 3.4 / 1    | 3.4 / 1    |
| Cracking Pressure           | 0.06 Bar         |           |            |            |
| Ambient Temperature Range   | -20°C~+50°C      |           |            |            |
| Hydraulic Fluid Temperature | -20°C~+70°C      |           |            |            |
| Viscosity Range             | 15~400 mm²/S     |           |            |            |
| Hydraulic Oil               | ISO VG32, 46, 68 |           |            |            |
| Weight                      | 2.3 kg           | 2.9 kg    | 19 kg      | 29.5 kg    |

### ORDERING CODE:

PFV - 50 - 10

1

2

2

- 1 PREFILL VALVE
- 2 NOMINAL VALVE SIZE
- **3 DESIGN NUMBER**

## GRAPHIC SYMBOL:



## HYDRAULIC CONFIGURATION:



## INSTALLATION:



# **PREFILL VALVE**

### **DIMENSIONS:**

■ PFV-50-10









## **PREFILL VALVE**

### **DIMENSIONS:**

■ PFV-100-10