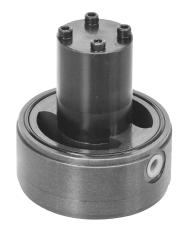

## **PREFILL VALVE**

### **FEATURES:**

- Hydraulic pilot operated check valve of sandwich plate design for flange connection and for in-pipe installation.
- With or without pre-decompression.
- Integrated high pressure port.
- Solenoid operated decompression through built-on directional valve.

### SPECIFICATION:

Model: PFV-63-10

| Model                       | PFV-50           | PFV-63    | PFV-100    | PFV-125    |
|-----------------------------|------------------|-----------|------------|------------|
| Max. Flow                   | 400 L/Min        | 600 L/Min | 1500 L/Min | 2200 L/Min |
| Max Operating Pressure      | 420 Bar          |           |            |            |
| Area Ratio                  | 2.78 / 1         | 3.9 / 1   | 3.4 / 1    | 3.4 / 1    |
| Cracking Pressure           | 0.06 Bar         |           |            |            |
| Ambient Temperature Range   | -20°C~+50°C      |           |            |            |
| Hydraulic Fluid Temperature | -20°C~+70°C      |           |            |            |
| Viscosity Range             | 15~400 mm²/S     |           |            |            |
| Hydraulic Oil               | ISO VG32, 46, 68 |           |            |            |
| Weight                      | 2.3 kg           | 2.9 kg    | 19 kg      | 29.5 kg    |