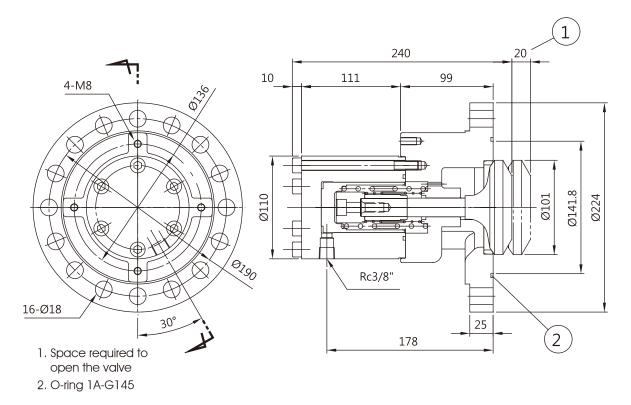

ar         |           |            |            |
| Ambient Temperature Range   | -20°C~+50°C      |           |            |            |
| Hydraulic Fluid Temperature | -20°C~+70°C      |           |            |            |
| Viscosity Range             | 15~400 mm²/S     |           |            |            |
| Hydraulic Oil               | ISO VG32, 46, 68 |           |            |            |
| Weight                      | 2.3 kg           | 2.9 kg    | 19 kg      | 29.5 kg    |

### ORDERING CODE:

PFV - 50 - 10

1

2

2

- 1 PREFILL VALVE
- 2 NOMINAL VALVE SIZE
- **3 DESIGN NUMBER**

## GRAPHIC SYMBOL:



## HYDRAULIC CONFIGURATION:



## INSTALLATION:



# **PREFILL VALVE**

### **DIMENSIONS:**

■ PFV-50-10









## **PREFILL VALVE**

### **DIMENSIONS:**

■ PFV-100-10