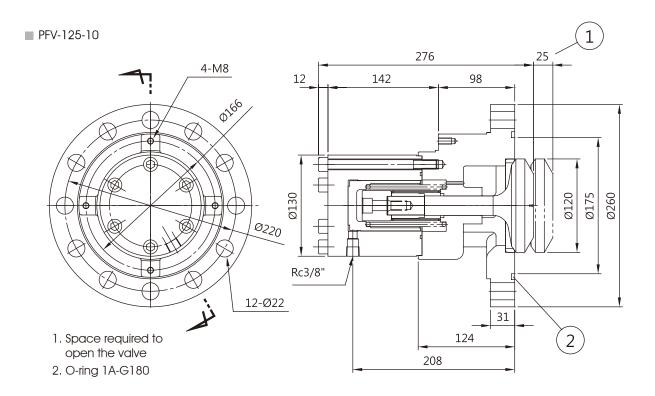

|           |            |            |
| Ambient Temperature Range   | -20°C~+50°C      |           |            |            |
| Hydraulic Fluid Temperature | -20°C~+70°C      |           |            |            |
| Viscosity Range             | 15~400 mm²/S     |           |            |            |
| Hydraulic Oil               | ISO VG32, 46, 68 |           |            |            |
| Weight                      | 2.3 kg           | 2.9 kg    | 19 kg      | 29.5 kg    |

### ORDERING CODE:

PFV - 50 - 10

1

2

2

- 1 PREFILL VALVE
- 2 NOMINAL VALVE SIZE
- **3 DESIGN NUMBER**

## GRAPHIC SYMBOL:



## HYDRAULIC CONFIGURATION:



## INSTALLATION:



# **PREFILL VALVE**

### **DIMENSIONS:**

■ PFV-50-10









## **PREFILL VALVE**

### **DIMENSIONS:**

■ PFV-100-10