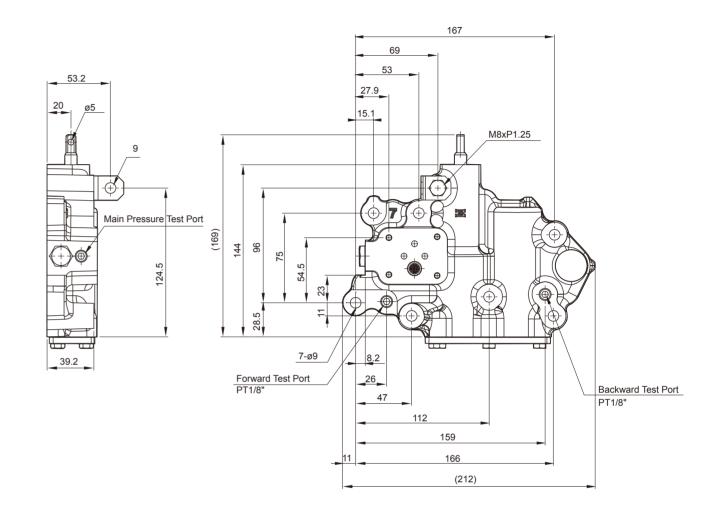

# CONTROL VALVE

#### FEATURES :

- The inching valve could smooth the control of transmitter.
- The pressure accumulator could reduce the vibration and improve the movement of transmitter.
- Control valve is developed for the gear-box.
- Applied to engineering trucks with good control of the forward, backward and pausing movements.



Model: FD20AE

| Max. Flow Rate         | 48 L/Min           |
|------------------------|--------------------|
| Max Operating Pressure | 11~13 Bar          |
| Power Source           | DC12 & DC24        |
| Direction              | Forward / Backward |
| Extra Subplate         |                    |



DIMENSIONS :



## GRAPHIC SYMBOLS :

SPECIFICATION :



### INSTALLATION DIMENSIONS:

Mounting Surface: ISO 4401-AB-03-4-A



C

# C FD20A

277