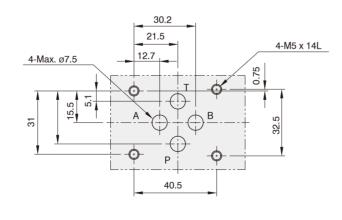

# CONTROL VALVE

#### FEATURES :

- The inching valve could smooth the control of transmitter.
- The pressure accumulator could reduce the vibration and improve the movement of transmitter.
- Control valve is developed for the gear-box.
- Applied to engineering trucks with good control of the forward, backward and pausing movements.



Model: FD20AE

| Max. Flow Rate         | 48 L/Min           |
|------------------------|--------------------|
| Max Operating Pressure | 11~13 Bar          |
| Power Source           | DC12 & DC24        |
| Direction              | Forward / Backward |
| Extra Subplate         |                    |



DIMENSIONS :



## GRAPHIC SYMBOLS :

SPECIFICATION :



### INSTALLATION DIMENSIONS:

Mounting Surface: ISO 4401-AB-03-4-A



C

# C FD20A

277