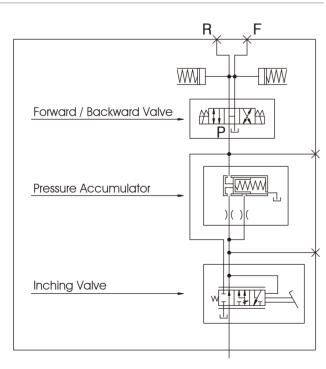

## GRAPHIC SYMBOLS :

SPECIFICATION :

#### FEATURES :

- The inching valve could smooth the control of transmitter.
- The pressure accumulator could reduce the vibration and improve the movement of transmitter.
- Control valve is developed for the gear-box.
- Applied to engineering trucks with good control of the forward, backward and pausing movements.